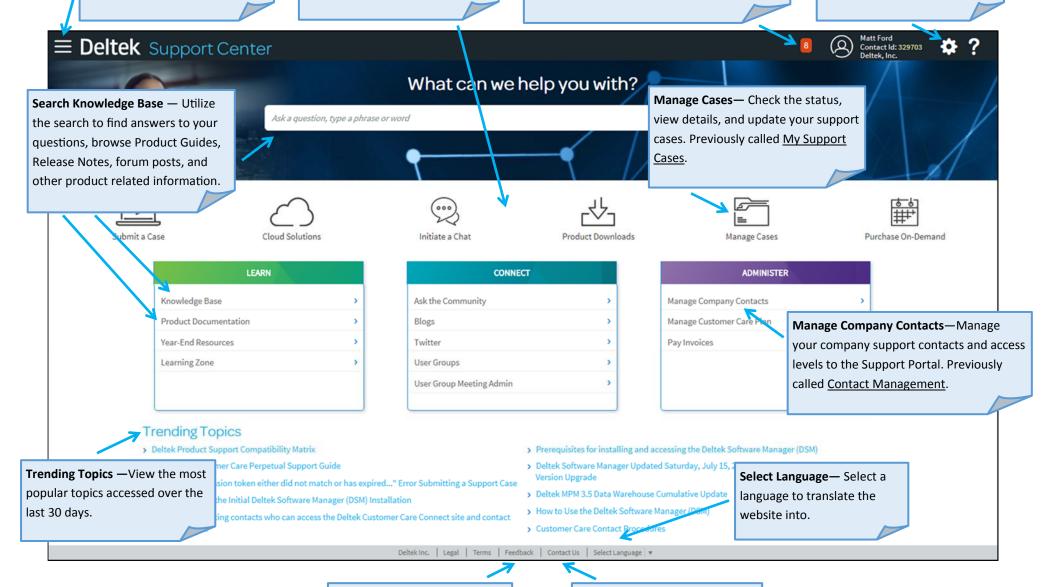

## Here's What's New

Main Menu— A new and easy to use straightforward navigation.
Access any page of the Support Center from the Main Menu.

Icons — The number and type of icons you see are specific to your Deltek Support Center role/permissions.

**Notifications**— Display important Deltek Support and product related <u>alerts and announcements</u>. By default notifications display on login but you can disable this in **My Account**.

My Account — Edit your contact information, preferences, and view your Customer Care Maintenance Plan.

**Feedback**—We'd love to hear about your new Support Center experience.

**Contact Us**— Access the Deltek Support's contact information and hours of availability