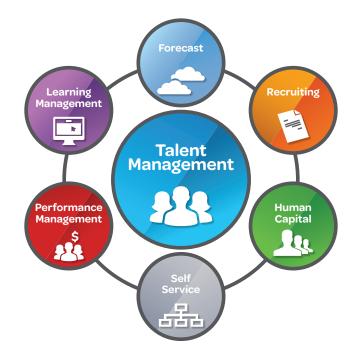

Deltek Talent Performance management is built to help our clients manage compliance, identify and source the right people and retain their top talent. The system provides real-time strategic reporting that is meaningful, while enabling leadingedge organizations to move from the back-end administrators to the strategic partner your CEO is looking for. Putting the right people in the right seats on the bus is everyone's ultimate goal.

Since the Performance solution is unified with the rest of Deltek's Talent Management Suite, it allows organizations to leverage data gathered on all aspects of the employee's career and view it all through a powerful reporting tool. Data and cross-module analytics are immediately available throughout the entire solution with updates made via a single screen.