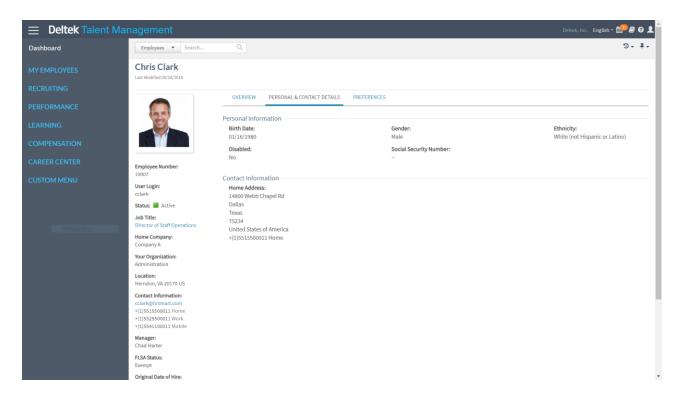

#### Put HR in Control of HR Data

- Secure Employee Record in Core HR
- New role for HR Administrator
- HR Data defaults to hidden for other roles
- HR Administrator can grant view of data to users
  - Ex: Allow Managers to see Salary History of Employees