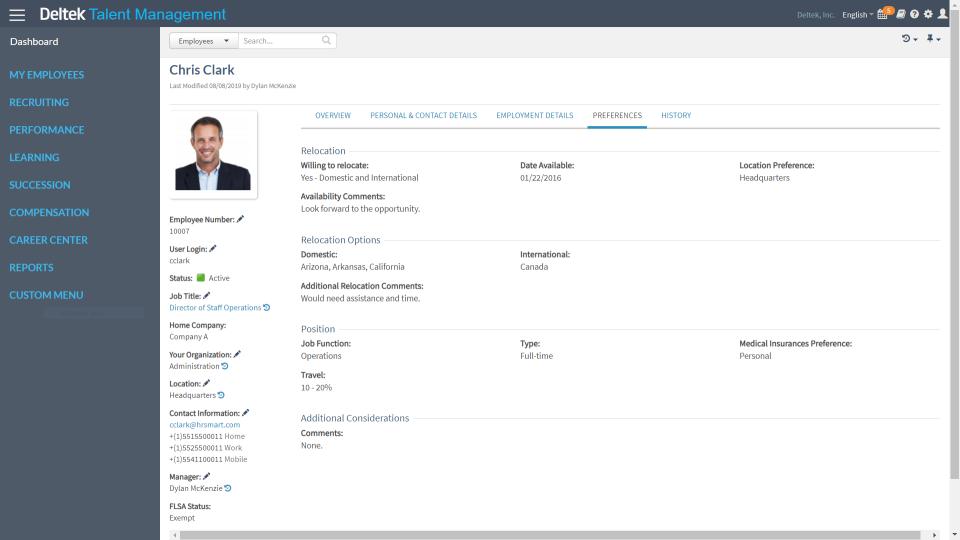

#### Put HR in Control of HR Data

- Secure Employee Record in Core HR
- New role for HR Administrator
- HR Data defaults to hidden for other roles
- HR Administrator can grant view of data to users
  - Ex: Allow Managers to see Salary History of Employees

#### Manager View – Limited by Default