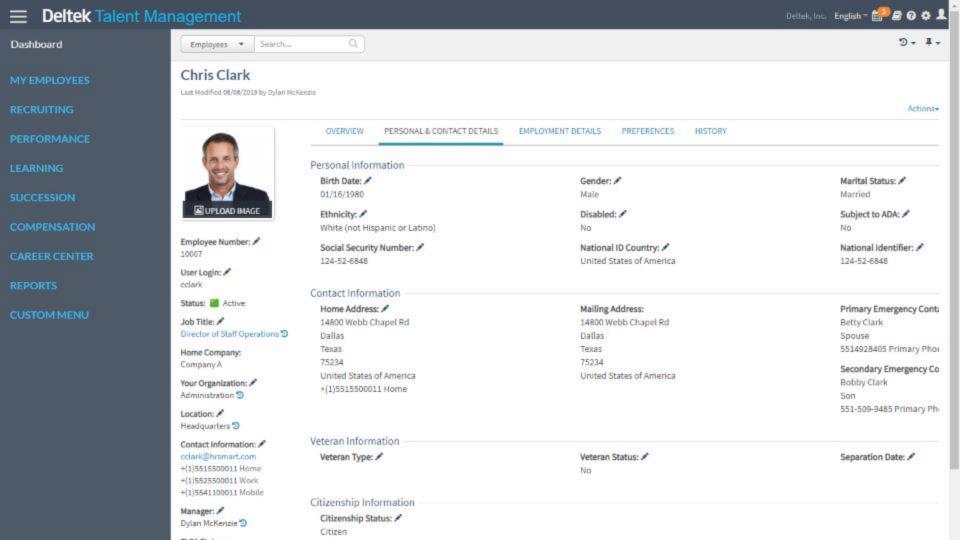

#### Put HR in Control of HR Data

- Secure Employee Record in Core HR
- New role for HR Administrator
- HR Data defaults to hidden for other roles
- HR Administrator can grant view of data to users
  - Ex: Allow Managers to see Salary History of Employees