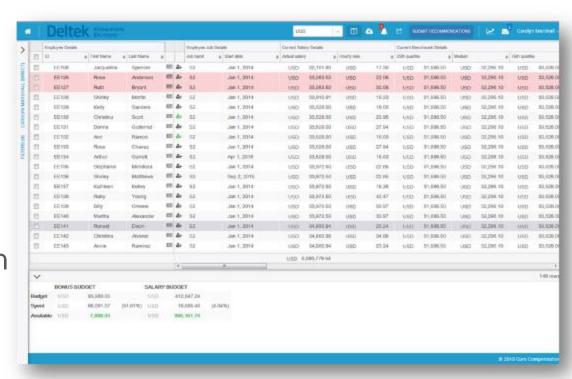

#### **Talent Development**

- Configurable grids and employee details
- Compensation letters
- Budget and guideline details

**Talent Compensation** 

#### **Talent Compensation**

- Easily manage salary budgets without Excel
- Manage promotions, job titles, and salary grades
- Do the market analysis required to offer competitive compensation
- Remove the guesswork from your compensation structure and strategy