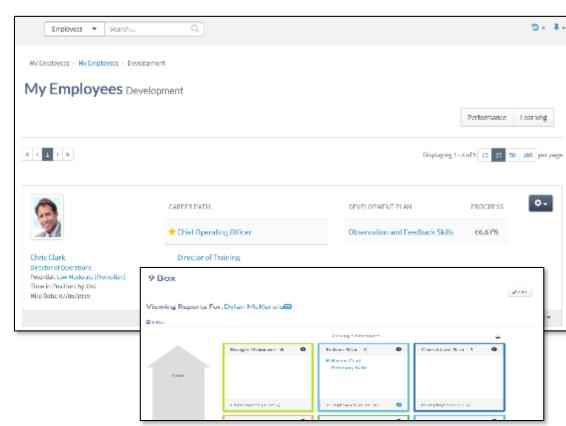

#### **Talent Development**

- Collaboratively create employee development plans
- Increase employee engagement
- Develop leaders and proactively prepare them using 9 Box Planning and Gap Analysis tools
- Retain key players by investing in and planning for their growth
- Analyze attrition data to determine key employee at risk