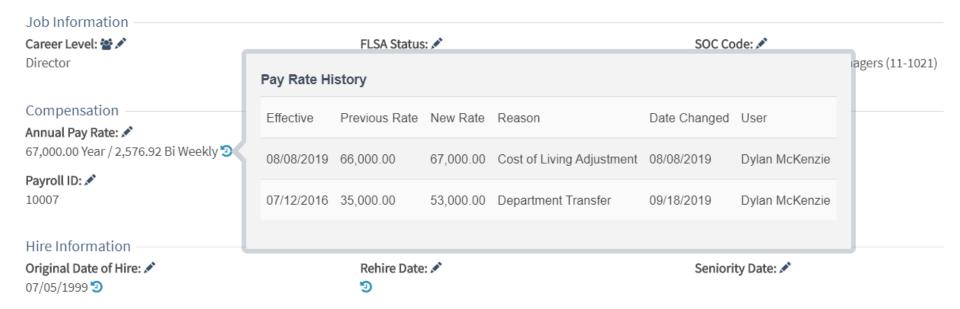

Records



**Payroll** 



**Compliance Reporting** 



Configurable Manager / Employee Self-Service



Benefits & Open Enrollment



#### **Deltek Core HR: Available Today**



**Employee Demographics** 





#### Put HR in Control of HR Data

- Secure Employee Record in Core HR
- New role for HR Administrator
- HR Data defaults to hidden for other roles
- HR Administrator can grant view of data to users
  - Ex: Allow Managers to see Salary History of Employees





#### Manager View – Limited by Default







#### **Deltek Core HR: Available Today**



**Employee Demographics** 



Employment History & Records







#### **Deltek Core HR: Available Today**



**Employee Demographics** 



Employment History & Records



**Payroll** 



#### **Effective Dated History in Details Tab**







#### **Deltek Core HR: Available Today**



**Employee Demographics** 



Employment History & Records



**Payroll** 



**Compliance Reporting** 







#### Who Can Benefit from Core HR Today?

- Manual HR processes
- Disparate or homegrown solutions
- Outsourced Benefits
- New to Employee/Manager Self-Service
- Under 350 employees (can vary widely)



#### **Deltek Core HR: Now & to the Future**



**Employee Demographics** 



**Compliance Reporting** 



Employment History & Records



Configurable Manager / Employee Self-Service



**Payroll** 



**Benefits & Open Enrollment** 



#### **Deltek Core HR Roadmap**

Configurable Employee & Manager Self-Service

Easily configure options for employee/ manager driven changes, notifications and approval paths

Workforce Analytics

U