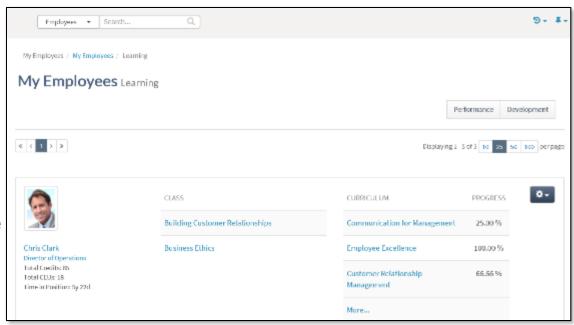

#### **Talent Acquisition**

- Certification and credit tracking
- Online learning catalog
- RedVector learning content

**Talent Learning** 

- Goal management/sharing
- Continuous Feedback
- Annual appraisals
- Project-based appraisals

#### **Talent Learning**

- Develop predefined and repeatable training plans to ramp new hires faster
- Provide 'on demand' training to accommodate a travelling workforce
- Align training plans with the firm's strategic plan
- Automate certification tracking and focus on proactive training
- Engage employees and increase retention